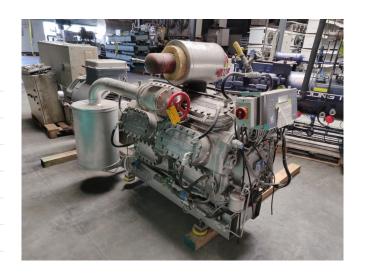

#### Used Sabroe SMC 116 L MK3

Used, well maintained Sabroe SMC 116 L Ammonia Nh3 screw refrigeration package. Compressor (Serial - 114681 / 81). Consisting of all necessary components (see all pictures attached). Our capacity table is based on ammonia NH3. For all the other specs, see the picture of the manufacturer model plate or the attached pdf file (if available). \*Why choose for HOSBV? Were not only the largest used refrigeration specialist in Europe, but also, we deliver all equipment including an extensive test, warranty and industrial cleaning. \*Optional we can also perform a new paint job and arrange the logistics.