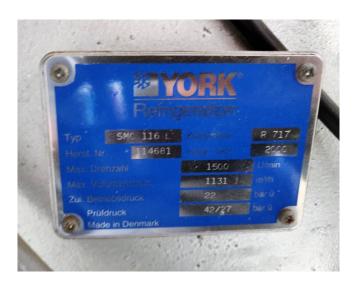

## **Specifications**

| Marque              | Sabroe            |
|---------------------|-------------------|
| Le type             | SMC 116 L MK3     |
| Réfrigérant         | NH 3 (ammonia)    |
| kW at -5°C/+40°C    | 769               |
| kW at -10°C/+40°C   | 601               |
| kW at -20°C/+40°C   | 459               |
| Électromoteur Specs | 200               |
| Remarques           | 459.6 kW at       |
|                     | -15ºC/+40ºC*      |
| Weight              | 1760              |
| Package / Rack      | ✓                 |
| Tailles             | 3150x1170x1660 mm |
|                     | (LxWxH)           |
| Stock               | 1                 |

#### Used Sabroe SMC 116 L MK3

Used, well maintained Sabroe SMC 116 L Ammonia Nh3 screw refrigeration package. Compressor (Serial - 114681 / 81). Consisting of all necessary components (see all pictures attached). Our capacity table is based on ammonia NH3. For all the other specs, see the picture of the manufacturer model plate or the attached pdf file (if available). \*Why choose for HOSBV? Were not only the largest used refrigeration specialist in Europe, but also, we deliver all equipment including an extensive test, warranty and industrial cleaning. \*Optional we can also perform a new paint job and arrange the logistics.