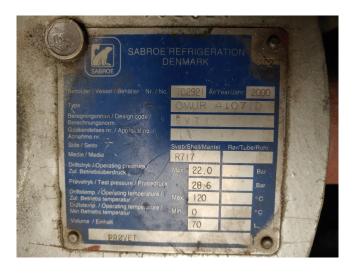

## **Specifications**

| Marque              | Sabroe            |
|---------------------|-------------------|
| Le type             | SMC 116 L MK3     |
| Réfrigérant         | NH 3 (ammonia)    |
| kW at -5°C/+40°C    | 769               |
| kW at -10°C/+40°C   | 601               |
| kW at -20°C/+40°C   | 459               |
| Électromoteur Specs | 200               |
| Remarques           | 459.6 kW at       |
|                     | -15ºC/+40ºC*      |
| Weight              | 1760              |
| Package / Rack      | ✓                 |
| Tailles             | 3150x1170x1660 mm |
|                     | (LxWxH)           |
| Stock               | 1                 |

#### Used Sabroe SMC 116 L MK3

Used, well maintained Sabroe SMC 116 L Ammonia Nh3 screw refrigeration package. Compressor (Serial - 114681 / 81). Consisting of all necessary components (see all pictures attached). Our capacity table is based on ammonia NH3. For all the other specs, see the picture of the manufacturer model plate or the attached pdf file (if available). \*Why choose for HOSBV? Were not only the largest used refrigeration specialist in Europe, but also, we deliver all equipment including an extensive test, warranty and industrial cleaning. \*Optional we can also perform a new paint job and arrange the logistics.