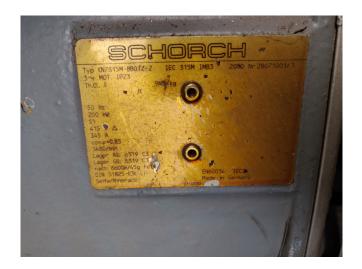

## **Specifications**

| Marque              | Sabroe            |
|---------------------|-------------------|
| Le type             | SMC 116 L MK3     |
| Réfrigérant         | NH 3 (ammonia)    |
| kW at -5°C/+40°C    | 769               |
| kW at -10°C/+40°C   | 601               |
| kW at -20°C/+40°C   | 459               |
| Électromoteur Specs | 200               |
| Remarques           | 459.6 kW at       |
|                     | -15ºC/+40ºC*      |
| Weight              | 1760              |
| Package / Rack      | ✓                 |
| Tailles             | 3150x1170x1660 mm |
|                     | (LxWxH)           |
| Stock               | 1                 |

#### Used Sabroe SMC 116 L MK3

Used, well maintained Sabroe SMC 116 L Ammonia Nh3 screw refrigeration package. Compressor (Serial - 114681 / 81). Consisting of all necessary components (see all pictures attached). Our capacity table is based on ammonia NH3. For all the other specs, see the picture of the manufacturer model plate or the attached pdf file (if available). \*Why choose for HOSBV? Were not only the largest used refrigeration specialist in Europe, but also, we deliver all equipment including an extensive test, warranty and industrial cleaning. \*Optional we can also perform a new paint job and arrange the logistics.