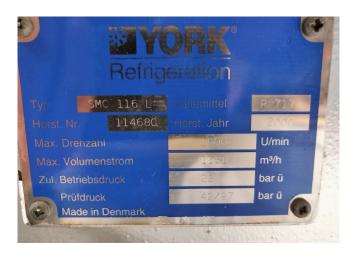

## **Specifications**

| Marque              | Sabroe            |
|---------------------|-------------------|
| Le type             | SMC 116 L MK3     |
| Réfrigérant         | NH 3 (ammonia)    |
| kW at -5°C/+40°C    | 769               |
| kW at -10°C/+40°C   | 601               |
| kW at -20°C/+40°C   | 459               |
| Électromoteur Specs | 200               |
| Remarques           | 459.6 kW at       |
|                     | -15ºC/+40ºC*      |
| Weight              | 1760              |
| Package / Rack      | ✓                 |
| Tailles             | 3150x1170x1660 mm |
|                     | (LxWxH)           |
| Stock               | 1                 |

#### Used Sabroe SMC 116 L MK3

Used, well maintained Sabroe SMC 116 L Ammonia Nh3 screw refrigeration package. Compressor (Serial - 114681 / 81). Consisting of all necessary components (see all pictures attached). Our capacity table is based on ammonia NH3. For all the other specs, see the picture of the manufacturer model plate or the attached pdf file (if available). \*Why choose for HOSBV? Were not only the largest used refrigeration specialist in Europe, but also, we deliver all equipment including an extensive test, warranty and industrial cleaning. \*Optional we can also perform a new paint job and arrange the logistics.